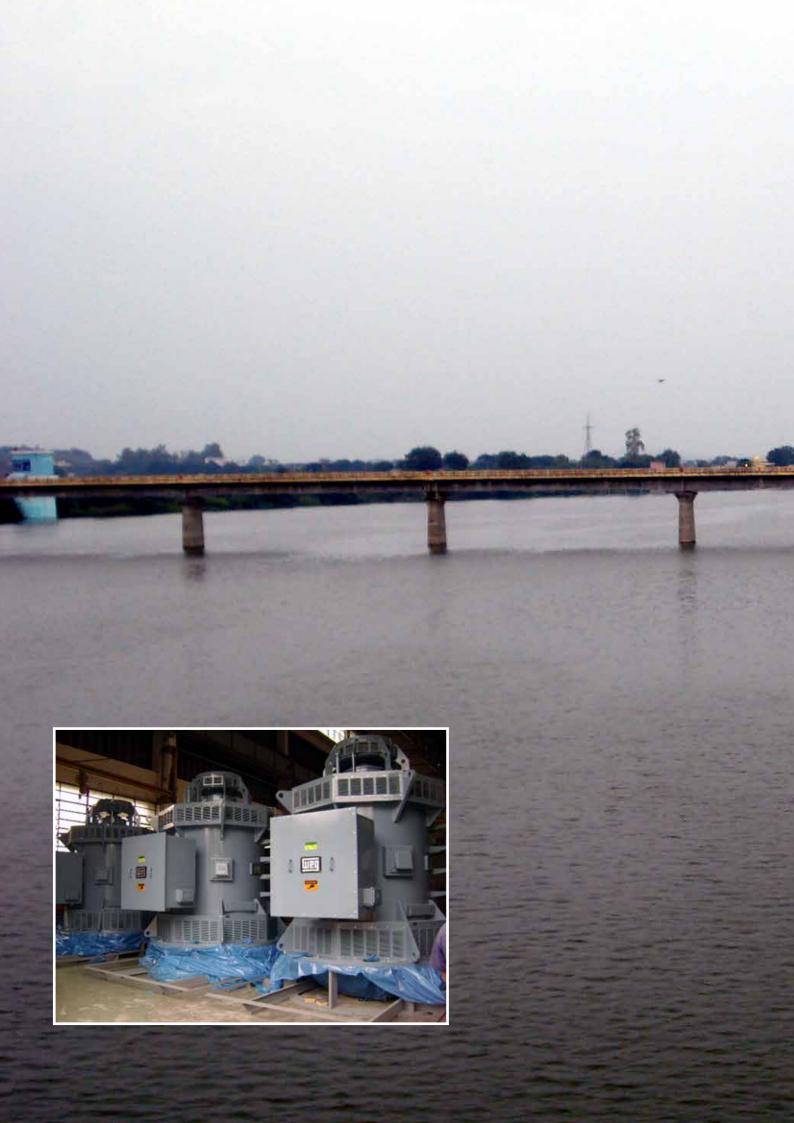

# WEG supplies \$100m package of pump motors, control panels & brakes for world's largest irrigation project

WEG is supplying 160 large (MW) synchronous vertical motors, plus excitation panels and brake systems, for use on pumps in the HNSS Project in Andhra Pradesh, India, one of the largest irrigation projects in the world.

WEG's synchronous vertical motors are used on the project to power high capacity pumps supplied by Kirloskar Brothers, the largest manufacturers of hydraulic pumps

in India. The initial project stage, from April 2007, called for 32 WEG high voltage motors, together with excitation panels and brake systems.

This was followed in the second stage by WEG supplying a package of 2000-tons of equipment to the project, including 64 motors as well as excitation panels and brake systems.

By project completion, WEG expects to have installed about 160 high voltage motors, in the range 1.7 to 12MW, all over Andhra Pradesh. This will make the HNSS project the largest that WEG has ever supplied to India, and at a value of at \$100 million, one of the biggest packages ever negotiated by WEG.