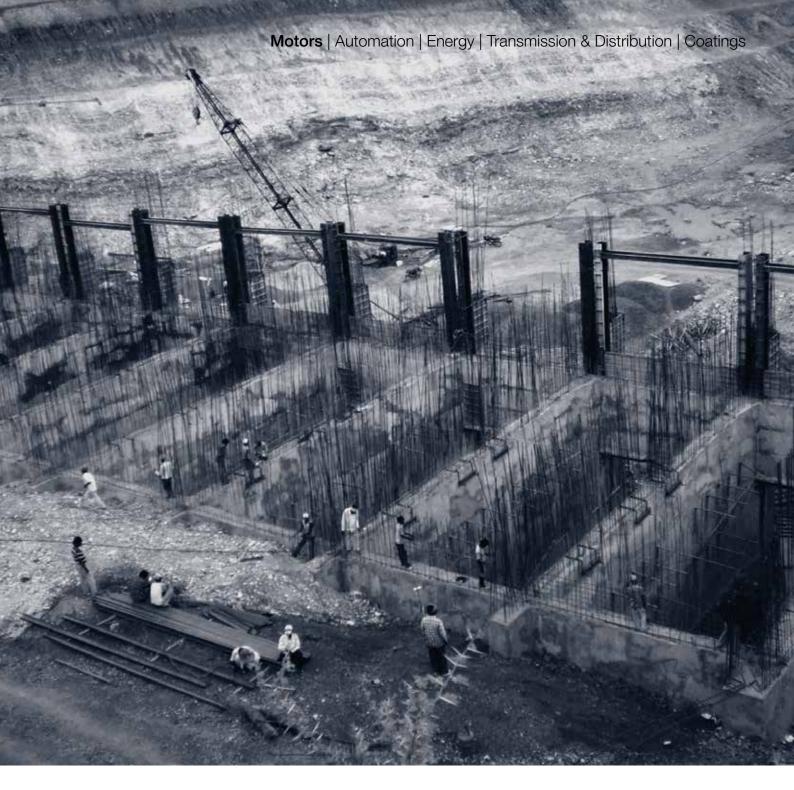

# WEG supplies \$100m package of pump motors, control panels & brakes for world's largest irrigation project

WEG is supplying 160 large (MW) synchronous vertical motors, plus excitation panels and brake systems, for use on pumps in the HNSS Project in Andhra Pradesh, India, one of the largest irrigation projects in the world.

WEG's synchronous vertical motors are used on the project to power high capacity pumps supplied by Kirloskar Brothers, the largest manufacturers of hydraulic pumps

in India. The initial project stage, from April 2007, called for 32 WEG high voltage motors, together with excitation panels and brake systems.

This was followed in the second stage by WEG supplying a package of 2000-tons of equipment to the project, including 64 motors as well as excitation panels and brake systems.

By project completion, WEG expects to have installed about 160 high voltage motors, in the range 1.7 to 12MW, all over Andhra Pradesh. This will make the HNSS project the largest that WEG has ever supplied to India, and at a value of at \$100 million, one of the biggest packages ever negotiated by WEG.